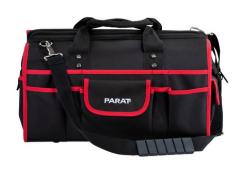

## **BASIC Tool Softbag M**

Handy, robust, durable, tidy - PARAT Tool Softbag M.

| Part denomination                     | BASIC Tool Softbag M                                                                                                                                                                                                                                                                                                                                                                                                                                               |
|---------------------------------------|--------------------------------------------------------------------------------------------------------------------------------------------------------------------------------------------------------------------------------------------------------------------------------------------------------------------------------------------------------------------------------------------------------------------------------------------------------------------|
| Part number                           | 5990832991                                                                                                                                                                                                                                                                                                                                                                                                                                                         |
| GTIN /EAN                             | 4006793001992                                                                                                                                                                                                                                                                                                                                                                                                                                                      |
| customs tariff number                 | 42029298                                                                                                                                                                                                                                                                                                                                                                                                                                                           |
| customs tariff number                 | CN                                                                                                                                                                                                                                                                                                                                                                                                                                                                 |
| Fittings                              | - sturdy carrying handles - shoulder strap - keep-safe compartment for address label - 16 push-in compartments outside, two of them lockable - metal fixing clip (e.g. measuring tape) - plastic-reinforced bottom - floor gliders made of plastic material - large main compartment with 2 compartments inside - 2 lashing loops to hold a level - 8 push-in compartments and 8 rubber loops inside - 2 large compartments inside - 3 push-in compartments inside |
| Scope of delivery                     | - shoulder strap                                                                                                                                                                                                                                                                                                                                                                                                                                                   |
| Dimensions outside (WxDxH)            | 465 mm x 270 mm x 350 mm                                                                                                                                                                                                                                                                                                                                                                                                                                           |
| Volumen                               | 25 Liter                                                                                                                                                                                                                                                                                                                                                                                                                                                           |
| Weight                                | 2040 g                                                                                                                                                                                                                                                                                                                                                                                                                                                             |
| Material                              | - nylon                                                                                                                                                                                                                                                                                                                                                                                                                                                            |
| Color                                 | black                                                                                                                                                                                                                                                                                                                                                                                                                                                              |
| Organizing system                     | sewn-in pockets; loops                                                                                                                                                                                                                                                                                                                                                                                                                                             |
| holds up to tools                     | 35                                                                                                                                                                                                                                                                                                                                                                                                                                                                 |
| dimensions of packaging PU<br>(WxDxH) | 520 mm x 480 mm x 440 mm                                                                                                                                                                                                                                                                                                                                                                                                                                           |
| weight incl. packaging PU             | 9 kg                                                                                                                                                                                                                                                                                                                                                                                                                                                               |
| quantity euro-pallet                  | 48                                                                                                                                                                                                                                                                                                                                                                                                                                                                 |