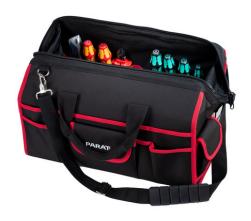

## **BASIC Tool Softbag M**

Handy, robust, durable, tidy - PARAT Tool Softbag M.

| Part denomination                     | BASIC Tool Softbag M                                                                                                                                                                                                                                                                                                                                                                                                                                               |
|---------------------------------------|--------------------------------------------------------------------------------------------------------------------------------------------------------------------------------------------------------------------------------------------------------------------------------------------------------------------------------------------------------------------------------------------------------------------------------------------------------------------|
| Part number                           | 5990832991                                                                                                                                                                                                                                                                                                                                                                                                                                                         |
| GTIN /EAN                             | 4006793001992                                                                                                                                                                                                                                                                                                                                                                                                                                                      |
| customs tariff number                 | 42029298                                                                                                                                                                                                                                                                                                                                                                                                                                                           |
| customs tariff number                 | CN                                                                                                                                                                                                                                                                                                                                                                                                                                                                 |
| Fittings                              | - sturdy carrying handles - shoulder strap - keep-safe compartment for address label - 16 push-in compartments outside, two of them lockable - metal fixing clip (e.g. measuring tape) - plastic-reinforced bottom - floor gliders made of plastic material - large main compartment with 2 compartments inside - 2 lashing loops to hold a level - 8 push-in compartments and 8 rubber loops inside - 2 large compartments inside - 3 push-in compartments inside |
| Scope of delivery                     | - shoulder strap                                                                                                                                                                                                                                                                                                                                                                                                                                                   |
| Dimensions outside (WxDxH)            | 465 mm x 270 mm x 350 mm                                                                                                                                                                                                                                                                                                                                                                                                                                           |
| Volumen                               | 25 Liter                                                                                                                                                                                                                                                                                                                                                                                                                                                           |
| Weight                                | 2040 g                                                                                                                                                                                                                                                                                                                                                                                                                                                             |
| Material                              | - nylon                                                                                                                                                                                                                                                                                                                                                                                                                                                            |
| Color                                 | black                                                                                                                                                                                                                                                                                                                                                                                                                                                              |
| Organizing system                     | sewn-in pockets; loops                                                                                                                                                                                                                                                                                                                                                                                                                                             |
| holds up to tools                     | 35                                                                                                                                                                                                                                                                                                                                                                                                                                                                 |
| dimensions of packaging PU<br>(WxDxH) | 520 mm x 480 mm x 440 mm                                                                                                                                                                                                                                                                                                                                                                                                                                           |
| weight incl. packaging PU             | 9 kg                                                                                                                                                                                                                                                                                                                                                                                                                                                               |
| quantity euro-pallet                  | 48                                                                                                                                                                                                                                                                                                                                                                                                                                                                 |